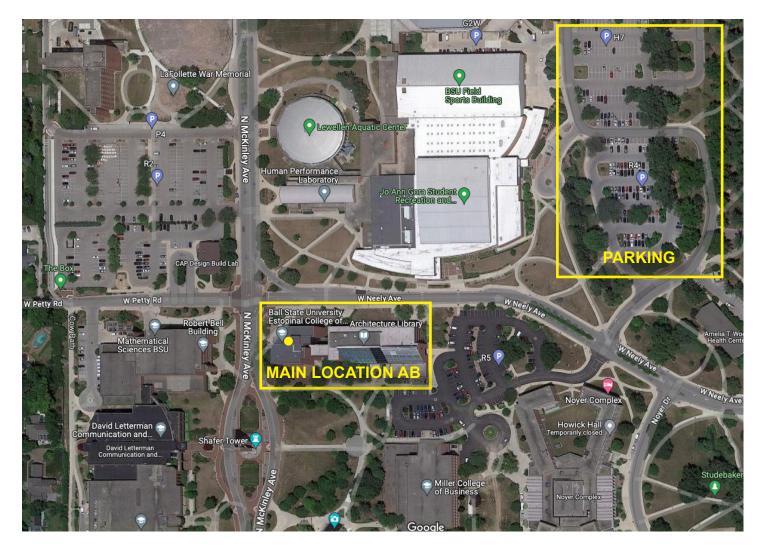

### MAIN LOCATION

Conference presentations will be held in the College of Architecture and Planning building (MAIN LOCATION AB) Room AB 100, which is located on the main floor on the west side of the building. *Marked parking area is for those that registered for a parking pass.* 