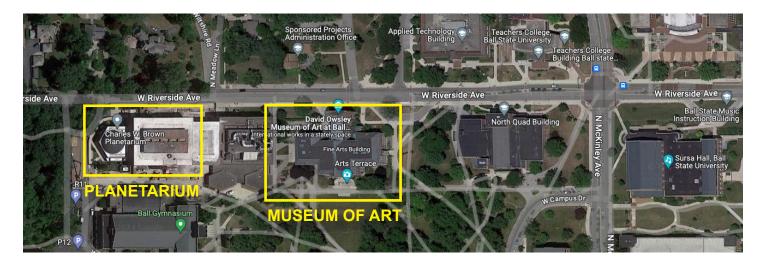

# Charles W. Brown Planetarium

**Get Directions** 

### **TUESDAY RECEPTION**

We will have a Ball State shuttle running to and from the Architecture building and the Planetarium.