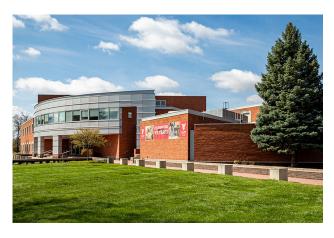

## **Alumni Center**

**Get Directions** 

#### WEDNESDAY RECEPTION

We will have a Ball State shuttle running to and from the Architecture building and the Alumni Center. If you prefer to drive, there is parking available.