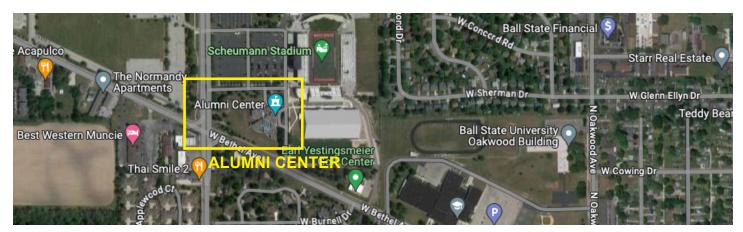

## **Alumni Center**

**Get Directions** 

#### WEDNESDAY RECEPTION

We will have a Ball State shuttle running to and from the Architecture building and the Alumni Center. If you prefer to drive, there is parking available.