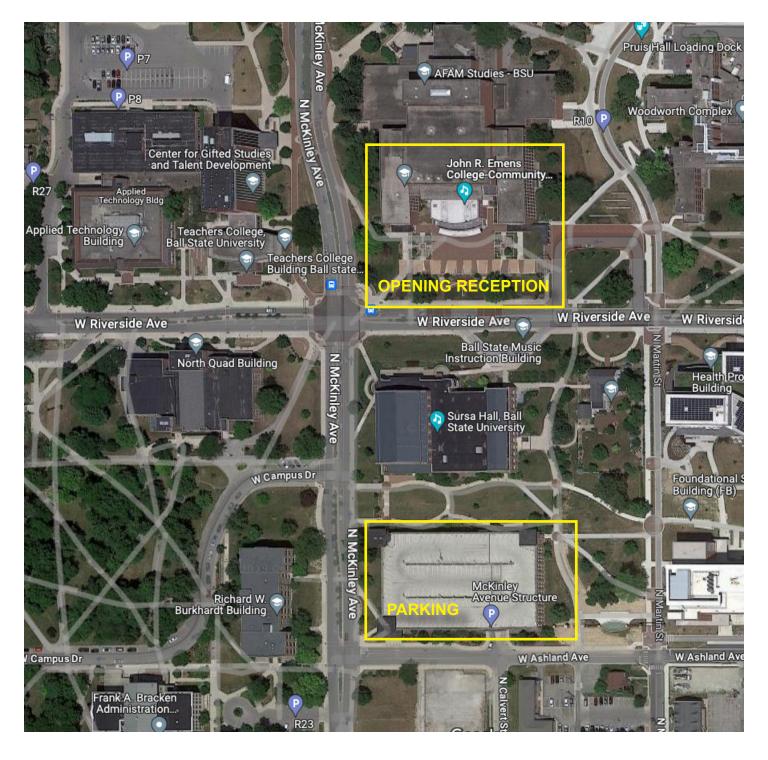

# REGISTRATION OPENING RECEPTION

The Opening Reception will be held in Emens Auditorium's Hospitality Suite, second floor. *Marked parking area is a parking garage. If you registered for a parking pass, stop by Emens and pull in the loop to pick up the parking pass.* 