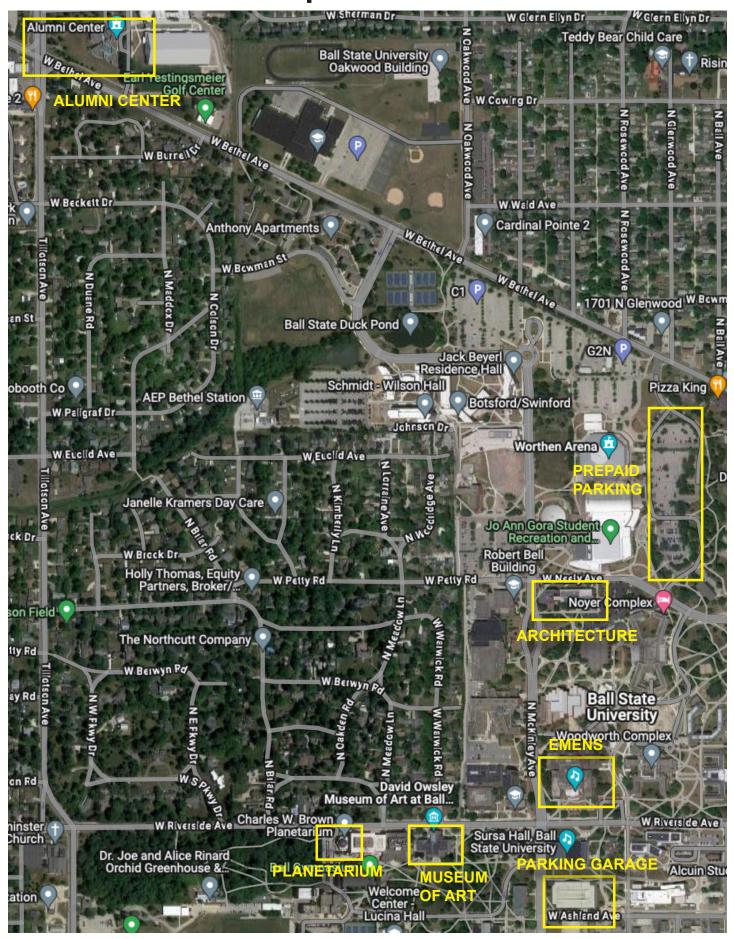

# CAAVCon 2023 VENUES

# **Architecture Building**

**Get Directions** 

### MAIN LOCATION

Conference presentations will be held in the College of Architecture and Planning building (MAIN LOCATION AB) Room AB 100, which is located on the main floor on the west side of the building. *Marked parking area is for those that registered for a parking pass.* 

## **Emens Auditorium**

**Get Directions** 

# REGISTRATION OPENING RECEPTION

The Opening Reception will be held in Emens Auditorium's Hospitality Suite, second floor. *Marked parking area is a parking garage. If you registered for a parking pass, stop by Emens and pull in the loop to pick up the parking pass.* 

# Charles W. Brown Planetarium

**Get Directions** 

### **TUESDAY RECEPTION**

We will have a Ball State shuttle running to and from the Architecture building and the Planetarium.

## **Alumni Center**

**Get Directions** 

#### WEDNESDAY RECEPTION

We will have a Ball State shuttle running to and from the Architecture building and the Alumni Center. If you prefer to drive, there is parking available.

# **Venue Overview Map**